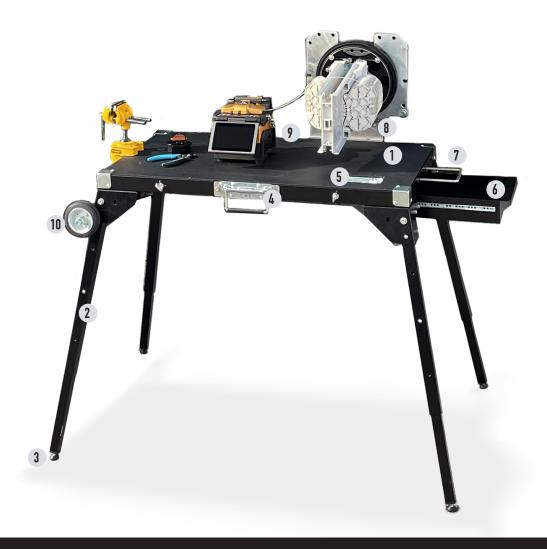

- 1 ABS SURFACE
- 2 ADJUSTABLE HEIGHTS FROM 65 TO 90 cm
- 3 ADJUSTABLE FEET
- 4 HANDLE FOR EASY TRANSPORT
- 5 JOINT COVERS COMPARTMENT

- 6 DRAWER TO STORE EQUIPMENT
- 7 HANDLE FOR TROLLEY VERSION
- 8 CLOSURE CLAMP
- 9 UMBRELLA HOLDER
- WHEELS FOR A HANDY TRANSPORT