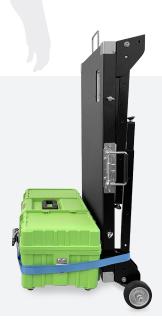

## **PRATICO**



WORKING STATION



Adjustable heights
Umbrella and closure holder
Wheels for an easy transport

# PRATICO WORKING STATION



## 3 ADJUSTABLE HEIGHTS

**JOINT COVERS SPACE** 

**ABS SURFACE** 

**ADJUSTABLE FEET** 

#### **ACCESSORIES**

#### FIXING CLAMP FOR CLOSURES

Closure can be either fixed horizontally or vertically

Code:TAVKITMUF

#### UMBRELLA HOLDER

Code:TAVKITPO

#### KIT TROLLEY

Can be also used to carry equipment

Code:TAVKITTTRL

## DRAWER TO STORE EQUIPMENT

Code: TAVKITCAS



### TECHNICAL SPECIFICATIONS

| STRUCTURE MATERIAL | Steel                       |
|--------------------|-----------------------------|
| WORKING SURFACE    | ABS 3mm                     |
| WIDTH              | 88,6 cm                     |
| DEPTH              | 53 cm                       |
| ADJUSTABLE HEIGHTS | 65/77/90 cm                 |
| HEIGHT (CLOSED)    | 13,3 cm                     |
| WEIGHT             | 14 Kg (without accessories) |





- 1 ABS SURFACE
- 2 ADJUSTABLE HEIGHTS FROM 65 TO 90 cm
- 3 ADJUSTABLE FEET
- 4 HANDLE FOR EASY TRANSPORT
- 5 JOINT COVERS COMPARTMENT

- 6 DRAWER TO STORE EQUIPMENT
- 7 HANDLE FOR TROLLEY VERSION
- 8 CLOSURE CLAMP
- 9 UMBRELLA HOLDER
- WHEELS FOR A HANDY TRANSPORT