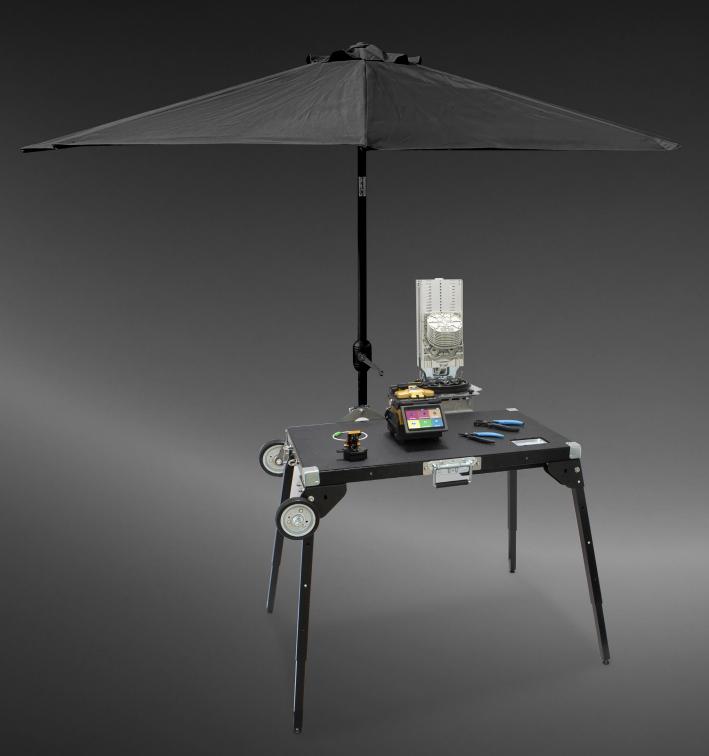

## **PRATICO**

WORKING STATION

Adjustable heights
Umbrella and closure holder
Wheels for an easy transport

# PRATICO WORKING STATION

#### UMBRELLA HOLDER

Code:TAVKITPO

#### FIXING CLAMP FOR CLOSURES

Closure can be either fixed horizontally or vertically

Code:TAVKITMUF