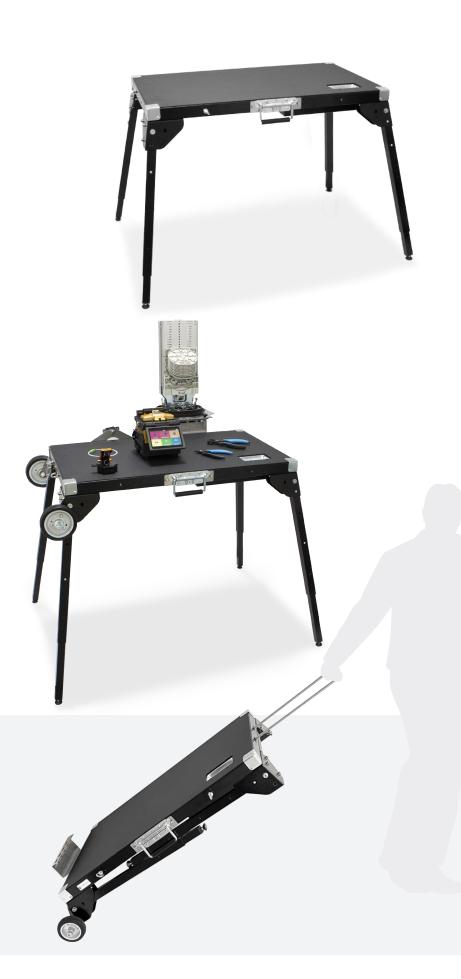

## 3 ADJUSTABLE HEIGHTS

**JOINT COVERS SPACE** 

**ABS SURFACE** 

**ADJUSTABLE FEET** 

#### KIT TROLLEY

Can be also used to carry equipment

Code:TAVKITTTRL