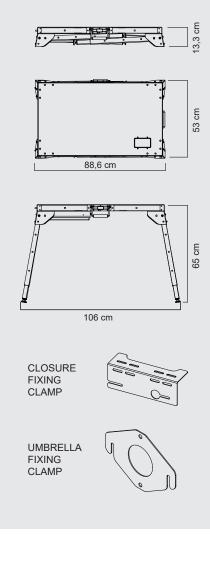

#### FIXING CLAMP FOR CLOSURES

Closure can be either fixed horizontally or vertically

Code:TAVKITMUF

#### UMBRELLA HOLDER

Code:TAVKITPO

### TECHNICAL SPECIFICATIONS

| STRUCTURE MATERIAL | Steel                       |
|--------------------|-----------------------------|
| WORKING SURFACE    | ABS 3mm                     |
| WIDTH              | 88,6 cm                     |
| DEPTH              | 53 cm                       |
| ADJUSTABLE HEIGHTS | 65/77/90 cm                 |
| HEIGHT (CLOSED)    | 13,3 cm                     |
| WEIGHT             | 14 Kg (without accessories) |